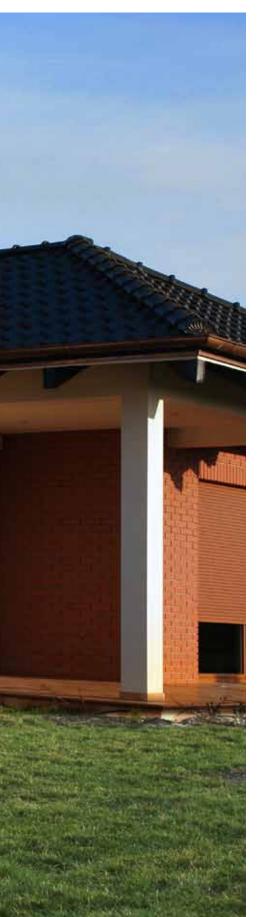

#### **ROLLING DOORS AND SIDE DOORS**

WIDE VARIETY OF VENEERS

Rolling door is the constructional solution which allows to install the door in the garages, where we want to have the maximum free space directly under the ceiling in non-standard garages and utility rooms. The door opens vertically upwards, and the curtain after rolling fits into the box inside or outside the garage above the entrance.

Side garage doors, matching the main doors in colour and embossment type allow to enter the garage without opening the main door. There is a possibility of covering all door elements with a veneer and using matching decorative elements for the facade to look well. Available in two versions: single and double-leaf doors.