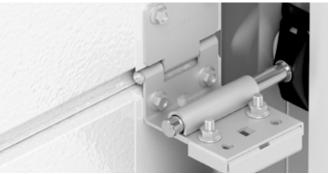

## SOLID CONSTRUCTION

No matter how good the garage door looks outside, it cannot be forgotten that it must be a solid work. Thus, it is worth checking the interior look. The door mechanism is equipped with solutions strengthening the construction, facilitating the assembly in the garage, guaranteeing reliability and aesthetic look from inside. Every door is equipped with central hinges, additionally strengthening the construction. We offer 6 types of track systems, including low SL that requires the lintel of only 8 cm. We are able to offer the solution for almost every type of a garage. All metal elements are protected against corrosion. We are one of the few producers in the market who paint the lateral hardware inside the sectional door the colour fitting the panels colour.

#### ANTI-CORROSION GALVANIZED SURFACE

**CENTRAL HINGES** 

#### **PAINTED HARDWARE**

4