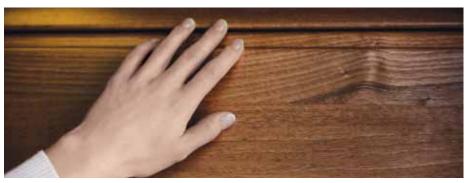

### **FINE FINISHING**

Final visual effect of the sectional garage doors is obtained by selecting colour, veneer for the shell embossment, and the texture of the panels. KRISPOL doors are available in six textures. To emphasize the individual character of your house, use suggested decorative details of a high-quality stainless steel. Decorative details of flat surface can be used in VENTE K2 RFS garage door and its look can match the decorative elements of the house entrance doors.

#### **TEXTURES**

RAL COLOUR

V-PROFILE

STRUCTURAL PAINTING

SLICK

#### WOODGRAIN

WOOD DECORS