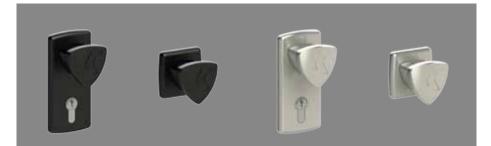

|   |   |   |   | - |
| 14    |   |   |   |   |   |   |
|       |   |   |   |   |   |   |
|       |   |   |   |   |   |   |
|       |   |   |   |   |   |   |
|       |   |   |   |   |   |   |
| 1.1   | _ |   | _ |   | _ | _ |



WIDE VARIETY OF VENEERS



### **FINE FINISHING**

Final visual effect of the sectional garage doors is obtained by selecting colour, veneer for the shell embossment, and the texture of the panels. KRISPOL doors are available in six textures. To emphasize the individual character of your house, use suggested decorative details of a high-quality stainless steel. Decorative details of flat surface can be used in VENTE K2 RFS garage door and its look can match the decorative elements of the house entrance doors.

#### **DECORATIVE DETAILS**



#### HANDLES AND GRIPS



#### **TEXTURES**

RAL COLOUR

V-PROFILE

STRUCTURAL PAINTING



SLICK

#### WOODGRAIN



WOOD DECORS



### **PRACTICAL SOLUTIONS**

A garage is not only a place for parking a car. It sometimes serves as a room that requires additional facilities and practical solutions. A perfect addition to the garage door is the lateral door or built-in service door. It gives the possibility of entering the garage through a narrow threshold. The wheeled objects can go through the door and there is no need to open the whole garage door. You will also find a variety of additional items in our offer: glazed aluminium sections or windows in different sizes and shapes providing more light into the garage, ventilation grilles, bolts and locks. The gate can come with an ergonomically shaped knob or handle o