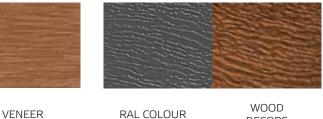

### **FINE FINISHING**

Final visual effect of the sectional garage doors is obtained by selecting colour, veneer for the shell embossment, and the texture of the panels. KRISPOL doors are available in six textures. To emphasize the individual character of your house, use suggested decorative details of a high-quality stainless steel. Decorative details of flat surface can be used in VENTE K2 RFS garage door and its look can match the decorative elements of the house entrance doors.

#### **TEXTURES**

RAL COLOUR

V-PROFILE

STRUCTURAL PAINTING

SLICK

#### WOODGRAIN

WOOD DECORS