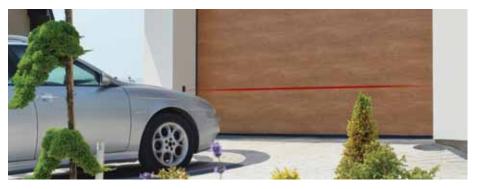

#### **PRECIOUS HEAT**

6

3

in the market:  $U = 1,12 [W/m^2K]^*$ , and it is only  $U=0,9 [W/m^2K]^*$  for the warm doors VENTE K2 RFS 60. The doors are made of panels 40 or 60 mm thick and they are filled in with polyurethane foam and sealed along the whole perimeter and between the sections. We have also added two 'lips' at the bottom sealing between the panels and the ground. The shape of the upper arch has been designed in such a way to optimally press the upper panel of the door to the lintel. The warm door VENTE K2 RFS 60 is made of thicker panels and is equipped with double sealing of the bottom panel, intersectional panels and additional perimeter sealing which levels the thermal bridges between the walls and the angle iron.