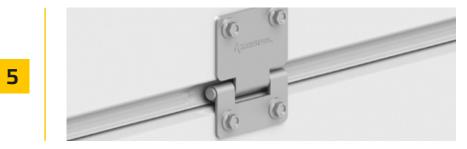

## SOLID CONSTRUCTION

No matter how good the garage door looks outside, it cannot be forgotten that it must be a solid work. Thus, it is worth checking the interior look. The door mechanism is equipped with solutions strengthening the construction, facilitating the assembly in the garage, guaranteeing reliability and aesthetic look from inside. Every door is equipped with central hinges, additionally strengthening the construction. We offer 6 types of track systems, including low SL that requires the lintel of only 8 cm. We are able to offer the solution for almost every type of a garage. All metal elements are protected against corrosion. We are one of the few producers in the market who paint the lateral hardware inside the sectional door the colour fitting the panels colour.

#### ANTI-CORROSION GALVANIZED SURFACE

**CENTRAL HINGES** 