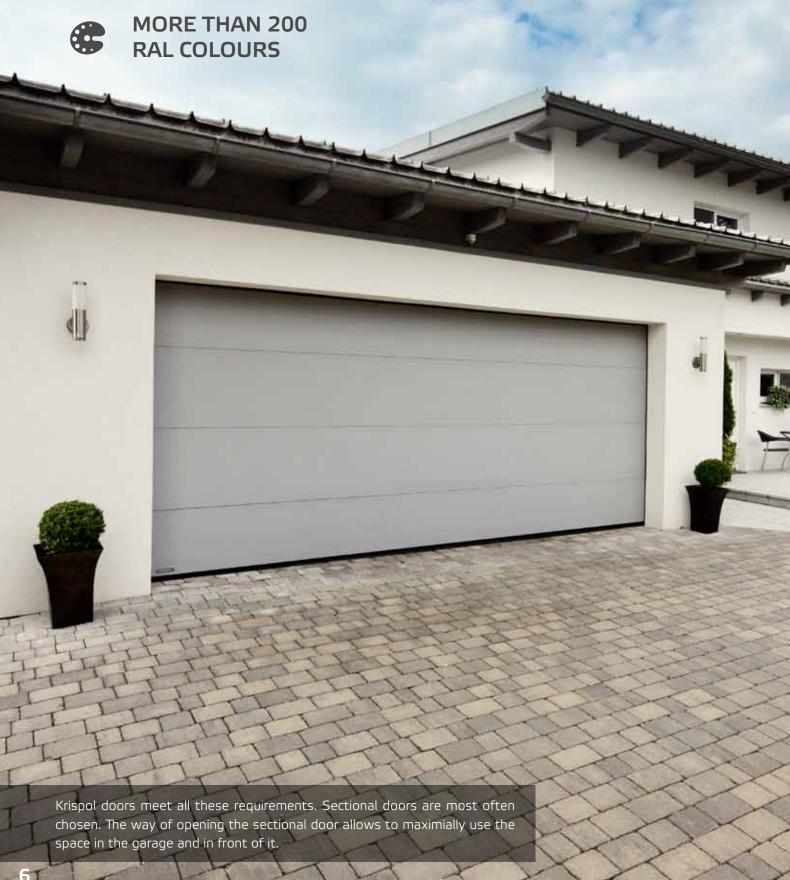

# MORE THAN 200 RAL COLOURS

The offer by KRISPOL will satisfy even the most sophisticated tastes. It gives huge possibilities, limited only by the imagination of the buyer. The garage door can perfectly match the windows, roller blinders and entrance door. If you want to emphasize the individual character of your house, use the proposed decoration details. Thanks to a wide range of colours of all our products, the combined elements will perfectly suit the needs of the inhabitants and the unique style of the building.