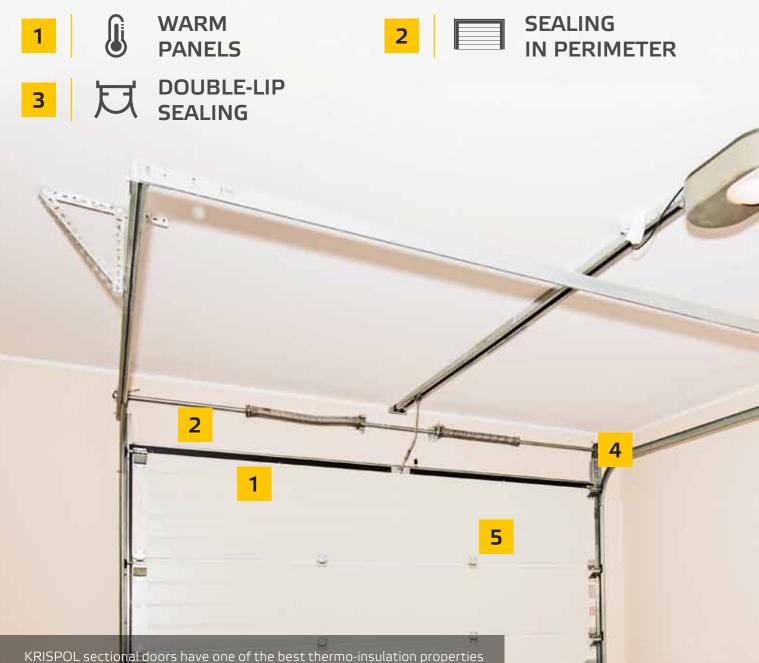

#### **PRECIOUS HEAT**

6

3

in the market:  $U = 1,12 [W/m^2K]^*$ , and it is only  $U=0,9 [W/m^2K]^*$  for the warm doors VENTE K2 RFS 60. The doors are made of panels 40 or 60 mm thick and they are filled in with polyurethane foam and sealed along the whole perimeter and between the sections. We have also added two 'lips' at the bottom sealing between the panels and the ground. The shape of the upper arch has been designed in such a way to optimally press the upper panel of the door to the lintel. The warm door VENTE K2 RFS 60 is made of thicker panels and is equipped with double sealing of the bottom panel, intersectional panels and additional perimeter sealing which levels the thermal bridges between the walls and the angle iron.

## SOLID CONSTRUCTION

No matter how good the garage door looks outside, it cannot be forgotten that it must be a solid work. Thus, it is worth checking the interior look. The door mechanism is equipped with solutions strengthening the construction, facilitating the assembly in the garage, guaranteeing reliability and aesthetic look from inside. Every door is equipped with central hinges, additionally strengthening the construction. We offer 6 types of track systems, including low SL that requires the lintel of only 8 cm. We are able to offer the solution for almost every type of a garage. All metal elements are protected against corrosion. We are one of the few producers in the market who paint the lateral hardware inside the sectional door the colour fitting the panels colour.

## SAFE USE EVERYDAY

We constantly enhance our products by implementing solutions increasing user's safety and protecting the mechanism work. Every sectional garage door is equipped with an additional protection to stop the door from falling if the spring breaks. The drive systems include the overload switch which lifts the door of approximately 10 cm, if the obstacle is found. The automatic garage door can be equipped with a photocell, blocking the door from closing, if the obstacle is found within its clearance. The rolls installed in all doors can additionally be equipped with shields to protect fingers. Sectional door panels have been designed to obtain a safe shape.