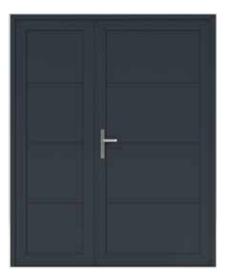

Side garage doors, matching the main doors in colour and embossment type allow to enter the garage without opening the main door. There is a possibility of covering all door elements with a veneer and using matching decorative elements for the facade to look well. Available in two versions: single and double-leaf doors.

#### SINGLE AND DOUBLE -LEAF DOOR

MORE THAN 200 RAL COLOURS

|       |   |   | _ | - |   |   |
|-------|---|---|---|---|---|---|
|       |   |   |   |   |   |   |
|       |   |   |   |   |   |   |
| 1.1-  |   | - | - |   | - | - |
|       |   |   | _ | - |   | - |
| 1 1-  |   |   |   |   |   |   |
| 1 6   |   |   |   |   |   |   |
|       |   |   |   |   |   |   |
| 1.5   |   |   |   |   |   |   |
|       |   |   |   |   |   |   |
| 1.17  |   |   |   |   |   | _ |
|       | _ | - |   |   |   | - |
|       |   |   |   |   |   |   |
| 1.16- |   |   |   |   |   |   |
| 1.84  |   |   |   |   |   |   |
| 115   |   |   |   |   |   |   |
| D.E.  |   |   |   |   |   |   |
|       |   |   |   |   |   |   |
|       |   |   |   |   |   |   |
| 1.17  |   |   |   |   |   |   |
|       |   |   |   |   |   |   |
|       |   | _ |   |   |   | - |
|       |   |   |   |   |   | - |
| 14    |   |   |   |   |   |   |
|       |   |   |   |   |   |   |
|       |   |   |   |   |   |   |
|       |   |   |   |   |   |   |
|       |   |   |   |   |   |   |
| 1.1   | _ |   | _ |   | _ | _ |